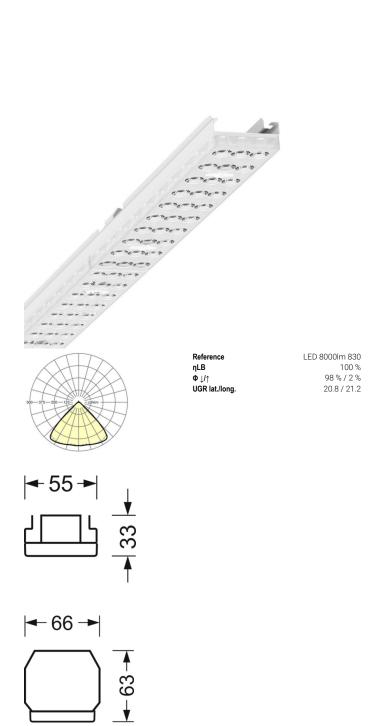

## LIGHTING TECHNOLOGY

| Placement                          | LED, Colour rendering/Light colour<br>CRI ≥ 80 / 3000K |  |
|------------------------------------|--------------------------------------------------------|--|
| Colour tolerance (MacAdam)         | 3SDCM                                                  |  |
| Photobiological safety (Luminaire) | RG1                                                    |  |
| Nominal luminous flux              | 7630lm                                                 |  |
| LED service life                   | 50000h L80/B10 (Tq 35°C)                               |  |
| Luminaire luminous efficiency      | 144lm/W                                                |  |
| Beam angle                         | angle 95° (C0) / 95 ° (C90                             |  |
| UGR lat./long.                     | 20.8 / 21.2                                            |  |

#### **MECHANICS**

| Housing colour         | traffic white RAL 9016                             |  |  |
|------------------------|----------------------------------------------------|--|--|
| Dimensions (LxWxH/DxH) | 1531mm x 55mm x 33mm                               |  |  |
| Weight (net)           | 1.9kg                                              |  |  |
| Type of installation   | Mounting rail system installation, Light structure |  |  |

| Dimensions |         |        |  |  |
|------------|---------|--------|--|--|
| L          | 1531 mm | Length |  |  |
| В          | 55 mm   | Width  |  |  |
| н          | 33 mm   | Height |  |  |
|            |         |        |  |  |